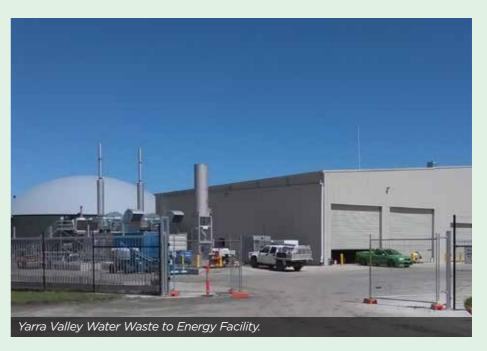

## Yarra Valley Water Waste to Energy facility

THE MELBOURNE MARKET ANNOUNCED ITS
PARTNERSHIP WITH THE YARRA VALLEY WATER WASTE
TO ENERGY FACILITY IN 2016, WHICH PROVIDES AN
ENVIRONMENTALLY FRIENDLY DISPOSAL SOLUTION FOR
THE MARKET'S CLEAN ORGANIC WASTE.

The facility became operational earlier this year and approximately 70 tonnes of organic waste is sent from the Market per month to the site.

The waste is broken down into a liquid form and goes through a special conversion process to create renewable energy, which is then used to operate the Yarra Valley sewage plant.

Any surplus energy is exported to the electricity grid which reduces Victoria's reliance on coal fired electricity.

Market users can continue to support this initiative by ensuring their organic waste is separated properly.