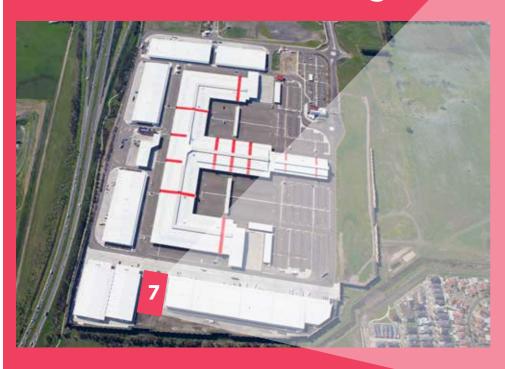

### Building 7 - Calling for expressions of interest for small format warehousing

To discuss your warehousing needs, contact Matt Elliott: E: matthew.elliott@melbournemarket.com.au P: 0448 908 821

- 42sqm warehouse plus 47sqm undercover light commercial vehicle parking
- Opportunity to consolidate modules to create
- Front and rear access
- Ideal for providores and greengrocers

| 4            | 1 187sam                                                                                                                                                                                                                                                                                                                                                                                                                                                                                                                                                                                                                                                                                                                                                                                                                                                                                                                                                                                                                                                                                                                                                                                                                                                                                                                                                                                                                                                                                                                                                                                                                                                                                                                                                                                                                                                                                                                                                                                                                                                                                                                       | 200          | 2   | VAD<br>PARKING            |
|--------------|--------------------------------------------------------------------------------------------------------------------------------------------------------------------------------------------------------------------------------------------------------------------------------------------------------------------------------------------------------------------------------------------------------------------------------------------------------------------------------------------------------------------------------------------------------------------------------------------------------------------------------------------------------------------------------------------------------------------------------------------------------------------------------------------------------------------------------------------------------------------------------------------------------------------------------------------------------------------------------------------------------------------------------------------------------------------------------------------------------------------------------------------------------------------------------------------------------------------------------------------------------------------------------------------------------------------------------------------------------------------------------------------------------------------------------------------------------------------------------------------------------------------------------------------------------------------------------------------------------------------------------------------------------------------------------------------------------------------------------------------------------------------------------------------------------------------------------------------------------------------------------------------------------------------------------------------------------------------------------------------------------------------------------------------------------------------------------------------------------------------------------|--------------|-----|---------------------------|
|              | 187,sqm                                                                                                                                                                                                                                                                                                                                                                                                                                                                                                                                                                                                                                                                                                                                                                                                                                                                                                                                                                                                                                                                                                                                                                                                                                                                                                                                                                                                                                                                                                                                                                                                                                                                                                                                                                                                                                                                                                                                                                                                                                                                                                                        | 0            | 3   | VAN<br>PARKING            |
|              | r 4                                                                                                                                                                                                                                                                                                                                                                                                                                                                                                                                                                                                                                                                                                                                                                                                                                                                                                                                                                                                                                                                                                                                                                                                                                                                                                                                                                                                                                                                                                                                                                                                                                                                                                                                                                                                                                                                                                                                                                                                                                                                                                                            |              | 5   | VAN<br>PARKING            |
| À            | . 298sqm                                                                                                                                                                                                                                                                                                                                                                                                                                                                                                                                                                                                                                                                                                                                                                                                                                                                                                                                                                                                                                                                                                                                                                                                                                                                                                                                                                                                                                                                                                                                                                                                                                                                                                                                                                                                                                                                                                                                                                                                                                                                                                                       |              | 6   | VAN<br>PARKING            |
| FORKLIFT HWY | 7                                                                                                                                                                                                                                                                                                                                                                                                                                                                                                                                                                                                                                                                                                                                                                                                                                                                                                                                                                                                                                                                                                                                                                                                                                                                                                                                                                                                                                                                                                                                                                                                                                                                                                                                                                                                                                                                                                                                                                                                                                                                                                                              | .  ↑         | 8   | VAN<br>PARKING            |
| <u> </u>     | . 298sqm                                                                                                                                                                                                                                                                                                                                                                                                                                                                                                                                                                                                                                                                                                                                                                                                                                                                                                                                                                                                                                                                                                                                                                                                                                                                                                                                                                                                                                                                                                                                                                                                                                                                                                                                                                                                                                                                                                                                                                                                                                                                                                                       |              | 1   | VAN<br>PARKING            |
|              | 10<br>298sam                                                                                                                                                                                                                                                                                                                                                                                                                                                                                                                                                                                                                                                                                                                                                                                                                                                                                                                                                                                                                                                                                                                                                                                                                                                                                                                                                                                                                                                                                                                                                                                                                                                                                                                                                                                                                                                                                                                                                                                                                                                                                                                   | FORKLIFT HWY | 11  | PARKING                   |
|              | -                                                                                                                                                                                                                                                                                                                                                                                                                                                                                                                                                                                                                                                                                                                                                                                                                                                                                                                                                                                                                                                                                                                                                                                                                                                                                                                                                                                                                                                                                                                                                                                                                                                                                                                                                                                                                                                                                                                                                                                                                                                                                                                              |              | 12  | VAN<br>PARKING            |
|              | 13 \<br>298sam \                                                                                                                                                                                                                                                                                                                                                                                                                                                                                                                                                                                                                                                                                                                                                                                                                                                                                                                                                                                                                                                                                                                                                                                                                                                                                                                                                                                                                                                                                                                                                                                                                                                                                                                                                                                                                                                                                                                                                                                                                                                                                                               |              | 14  | VAN<br>PARKING            |
|              | È                                                                                                                                                                                                                                                                                                                                                                                                                                                                                                                                                                                                                                                                                                                                                                                                                                                                                                                                                                                                                                                                                                                                                                                                                                                                                                                                                                                                                                                                                                                                                                                                                                                                                                                                                                                                                                                                                                                                                                                                                                                                                                                              | 4            | 1.5 | VAN<br>PARKING            |
| 1/           | 16 \ 298sgm                                                                                                                                                                                                                                                                                                                                                                                                                                                                                                                                                                                                                                                                                                                                                                                                                                                                                                                                                                                                                                                                                                                                                                                                                                                                                                                                                                                                                                                                                                                                                                                                                                                                                                                                                                                                                                                                                                                                                                                                                                                                                                                    |              | 17  | PARKING                   |
|              | <del>-</del>                                                                                                                                                                                                                                                                                                                                                                                                                                                                                                                                                                                                                                                                                                                                                                                                                                                                                                                                                                                                                                                                                                                                                                                                                                                                                                                                                                                                                                                                                                                                                                                                                                                                                                                                                                                                                                                                                                                                                                                                                                                                                                                   | 4            | 10  | PARKING VAN               |
|              | 298sqm                                                                                                                                                                                                                                                                                                                                                                                                                                                                                                                                                                                                                                                                                                                                                                                                                                                                                                                                                                                                                                                                                                                                                                                                                                                                                                                                                                                                                                                                                                                                                                                                                                                                                                                                                                                                                                                                                                                                                                                                                                                                                                                         |              | 20  | PARKING                   |
| <del> </del> |                                                                                                                                                                                                                                                                                                                                                                                                                                                                                                                                                                                                                                                                                                                                                                                                                                                                                                                                                                                                                                                                                                                                                                                                                                                                                                                                                                                                                                                                                                                                                                                                                                                                                                                                                                                                                                                                                                                                                                                                                                                                                                                                | 14           | 27  | VAN<br>PARKING            |
|              | 22<br>298sqm                                                                                                                                                                                                                                                                                                                                                                                                                                                                                                                                                                                                                                                                                                                                                                                                                                                                                                                                                                                                                                                                                                                                                                                                                                                                                                                                                                                                                                                                                                                                                                                                                                                                                                                                                                                                                                                                                                                                                                                                                                                                                                                   |              | 23  | PARKING VAN               |
|              | 125                                                                                                                                                                                                                                                                                                                                                                                                                                                                                                                                                                                                                                                                                                                                                                                                                                                                                                                                                                                                                                                                                                                                                                                                                                                                                                                                                                                                                                                                                                                                                                                                                                                                                                                                                                                                                                                                                                                                                                                                                                                                                                                            | 4            | 20  | PARKING<br>VAN<br>PARKING |
|              | 25<br>298sqm                                                                                                                                                                                                                                                                                                                                                                                                                                                                                                                                                                                                                                                                                                                                                                                                                                                                                                                                                                                                                                                                                                                                                                                                                                                                                                                                                                                                                                                                                                                                                                                                                                                                                                                                                                                                                                                                                                                                                                                                                                                                                                                   | ₩            | 26  | VAN !                     |
| #            | r 28                                                                                                                                                                                                                                                                                                                                                                                                                                                                                                                                                                                                                                                                                                                                                                                                                                                                                                                                                                                                                                                                                                                                                                                                                                                                                                                                                                                                                                                                                                                                                                                                                                                                                                                                                                                                                                                                                                                                                                                                                                                                                                                           | ++-          | 29  | PARKING<br>VAN<br>PARKING |
|              | . 298sqm                                                                                                                                                                                                                                                                                                                                                                                                                                                                                                                                                                                                                                                                                                                                                                                                                                                                                                                                                                                                                                                                                                                                                                                                                                                                                                                                                                                                                                                                                                                                                                                                                                                                                                                                                                                                                                                                                                                                                                                                                                                                                                                       |              | 30  | PARKING<br>VAN<br>PARKING |
| †            | n: 31                                                                                                                                                                                                                                                                                                                                                                                                                                                                                                                                                                                                                                                                                                                                                                                                                                                                                                                                                                                                                                                                                                                                                                                                                                                                                                                                                                                                                                                                                                                                                                                                                                                                                                                                                                                                                                                                                                                                                                                                                                                                                                                          |              | 32  | PARKING<br>VAN<br>PARKING |
|              | 298sqm                                                                                                                                                                                                                                                                                                                                                                                                                                                                                                                                                                                                                                                                                                                                                                                                                                                                                                                                                                                                                                                                                                                                                                                                                                                                                                                                                                                                                                                                                                                                                                                                                                                                                                                                                                                                                                                                                                                                                                                                                                                                                                                         |              | 33  | PARKING PARKING           |
| 1            | THE PARTY OF THE P |              |     | Accommon 2                |
|              | NEW CARP                                                                                                                                                                                                                                                                                                                                                                                                                                                                                                                                                                                                                                                                                                                                                                                                                                                                                                                                                                                                                                                                                                                                                                                                                                                                                                                                                                                                                                                                                                                                                                                                                                                                                                                                                                                                                                                                                                                                                                                                                                                                                                                       | ARK          |     |                           |
|              |                                                                                                                                                                                                                                                                                                                                                                                                                                                                                                                                                                                                                                                                                                                                                                                                                                                                                                                                                                                                                                                                                                                                                                                                                                                                                                                                                                                                                                                                                                                                                                                                                                                                                                                                                                                                                                                                                                                                                                                                                                                                                                                                | ПТ           |     |                           |