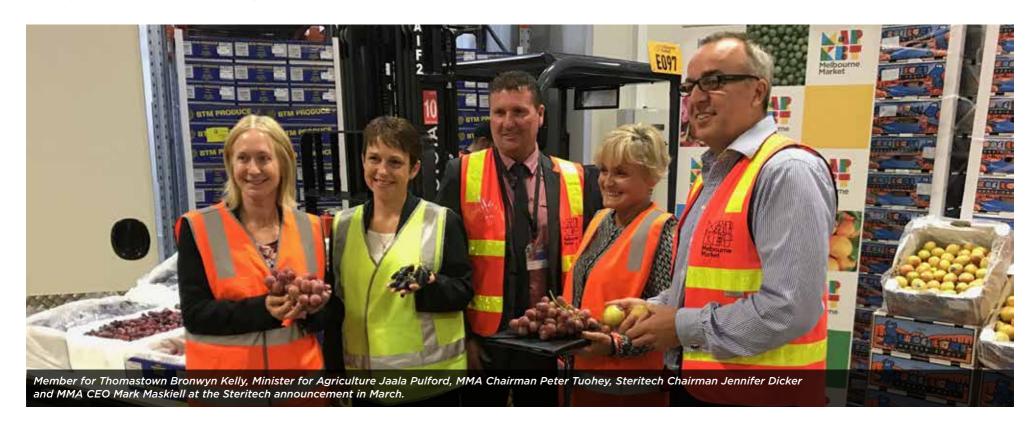

In March, Minister for Agriculture Jaala Pulford and Local Member Bronwyn Halfpenny announced that the government would assist Steritech to develop a fresh produce X-ray treatment facility at the Melbourne Market. This facility will help boost export potential and provide producers with a major market advantage.

#### Steritech

#### comes to the Melbourne Market

IRRADIATION SERVICE PROVIDER STERITECH IS COMING TO THE MELBOURNE MARKET IN A BID TO BOOST EXPORT OPPORTUNITIES FOR VICTORIAN PRODUCERS.

To win market opportunities and achieve premium prices, Australia needs to differentiate its offering from competitors whose produce isn't only considered safe, but may be cheaper than home grown.